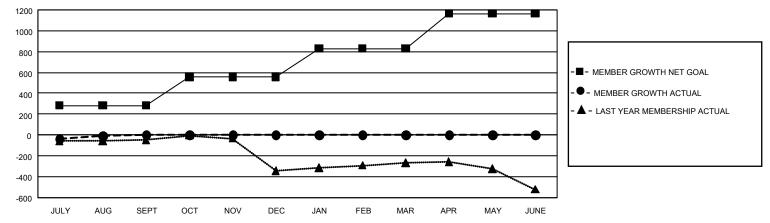

## GAT MONTHLY MEMBERSHIP PROGRESS REPORT

GMT Constitutional Area 1, Group G

REPORT DOES NOT INCLUDE CLUBS IN UNDISTRICTED AREAS.

| Clubs                 |               |           |               | Members               |                           |                         |                                                    |
|-----------------------|---------------|-----------|---------------|-----------------------|---------------------------|-------------------------|----------------------------------------------------|
| RESULTS FOR 2024-2025 |               |           |               | RESULTS FOR 2024-2025 |                           |                         |                                                    |
| QUARTER               | NEW CLUB GOAL | NEW CLUBS | DROPPED CLUBS | QUARTER               | MEMBER GROWTH NET<br>GOAL | MEMBER GROWTH<br>ACTUAL | DROPPED MEMBERS<br>ACTUAL (including<br>transfers) |
| JULY/AUG/SEPT         | 18            | 0         | 3             | JULY/AUG/SEF          | РТ 282                    | 530                     | 456                                                |
| OCT/NOV/DEC           | 24            | 0         | 0             | OCT/NOV/DEC           | 277                       | 0                       | 0                                                  |
| JAN/FEB/MAR           | 27            | 0         | 0             | JAN/FEB/MAR           | 271                       | 0                       | 0                                                  |
| APR/MAY/JUNE          | 21            | 0         | 0             | APR/MAY/JUNE          | E 334                     | 0                       | 0                                                  |