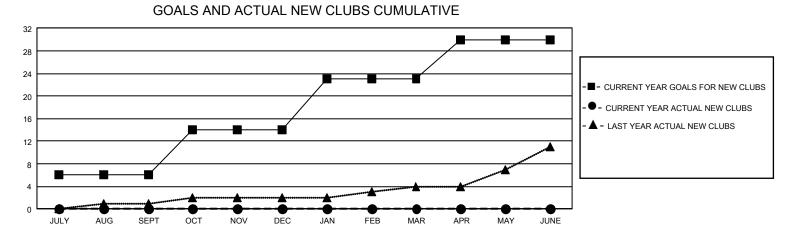

## GAT MONTHLY MEMBERSHIP PROGRESS REPORT

GMT Constitutional Area 1, Group G

REPORT DOES NOT INCLUDE CLUBS IN UNDISTRICTED AREAS.

| Clubs                 |               |           |               | Members               |                           |                         |                                                    |
|-----------------------|---------------|-----------|---------------|-----------------------|---------------------------|-------------------------|----------------------------------------------------|
| RESULTS FOR 2024-2025 |               |           |               | RESULTS FOR 2024-2025 |                           |                         |                                                    |
| QUARTER               | NEW CLUB GOAL | NEW CLUBS | DROPPED CLUBS | QUARTER               | MEMBER GROWTH NET<br>GOAL | MEMBER GROWTH<br>ACTUAL | DROPPED MEMBERS<br>ACTUAL (including<br>transfers) |
| JULY/AUG/SEPT         | 18            | 0         | 3             | JULY/AUG/SEF          | РТ 282                    | 530                     | 456                                                |
| OCT/NOV/DEC           | 24            | 0         | 0             | OCT/NOV/DEC           | 277                       | 0                       | 0                                                  |
| JAN/FEB/MAR           | 27            | 0         | 0             | JAN/FEB/MAR           | 271                       | 0                       | 0                                                  |
| APR/MAY/JUNE          | 21            | 0         | 0             | APR/MAY/JUNE          | E 334                     | 0                       | 0                                                  |